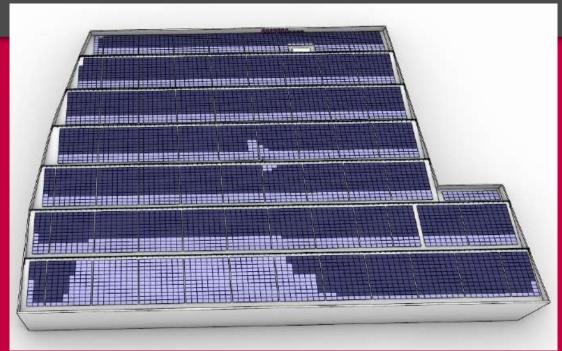

# 預計2024Q3完工 Estimated completion in 2024Q3

坪數增加1,580坪 板數增加3,060板 Increase 3,060 boards

- 自動化設備(貨->人) Automation Equipment (Goods -> People) 機器人四具 4 Robots
- 兩座自動滑道 Two-seater automatic slide

Installation Type: Roof-mounted Flat Estimated installation capacity: 2,500kW Estimated generation capacity: 2.8 million kWh/year Estimated carbon emission reduction: 1.39 million kilograms/year (Calculated based on the electricity emission coefficient of 2022) Estimated electricity consumption for logistics: 570,000 kWh/year The remaining electricity is still evaluated to be transferred to the

market, sold to Tai-power, or sold to the green power market.

plastic used

packing

plastic used.

29

Energy Saving Program reduce

Energy-saving action plan for stores (based on lighting on 18 hours a day)Energy savings of 30.478 kWh