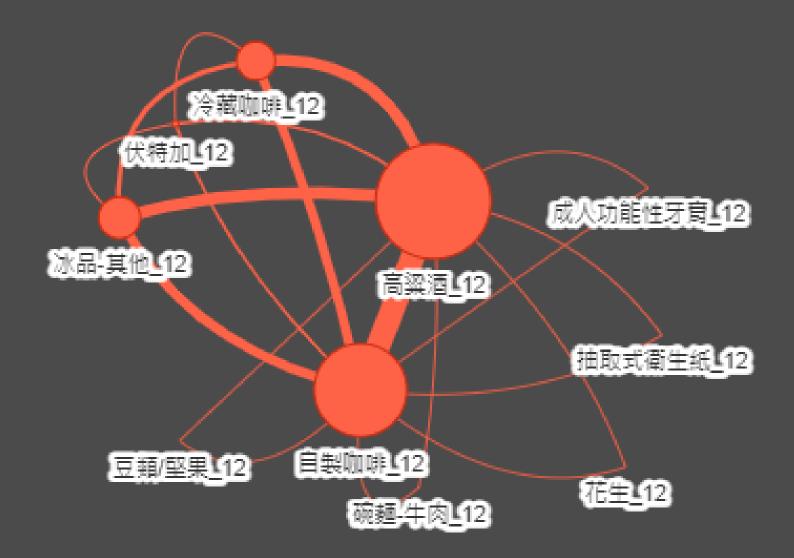

#### **Frequency Pattern**

| See explanation                                                     |                               | ÷    |
|---------------------------------------------------------------------|-------------------------------|------|
| Filtering options                                                   |                               |      |
| MD Category                                                         |                               |      |
| 中分類名稱                                                               |                               | •    |
| Ares / Stores                                                       |                               |      |
| 全店                                                                  |                               | •    |
| Available POS duration: 2021/08/01 ~                                | 2023/07/31                    |      |
| Analysis period: Up to 1 year                                       |                               |      |
| Start data                                                          | End date                      |      |
| 2023/06/01                                                          | 2023/06/30                    |      |
| FOR YOUR FIRST TRY, the default "min<br>parameters are recommended. | imum support" and "minimum li | ift" |
| min support (%)                                                     | min lift                      | ٢    |
| 0.05%                                                               | 0.50                          |      |
|                                                                     |                               |      |

Back to default parameters

Generate association data

\*\*\* CONNECTING

\*Consolidated Revenues from Jan. to Sep. not adjusted as IFRS basis

\*Consolidated Revenues from Jan. to Sep. not adjusted as IFRS basis