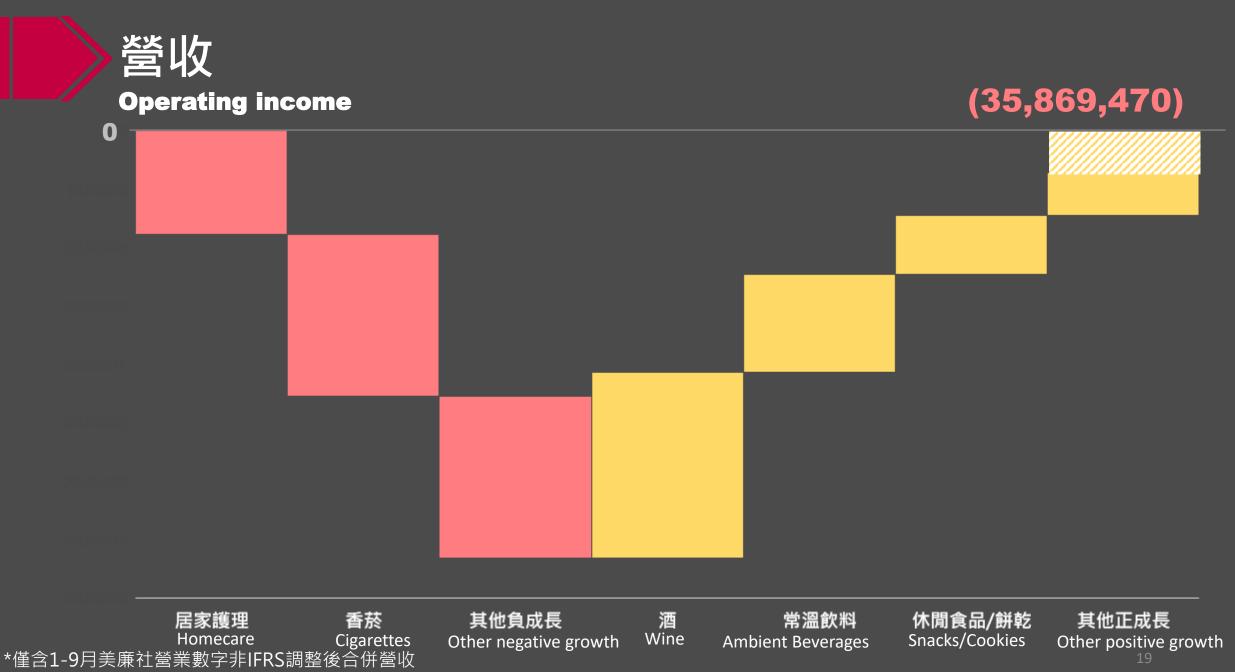

## 1-11月財務概況 Financial Overview from Jan. to Nov. 合併營業收入

Back to default parameters

Generate association data

\*\*\* CONNECTING

\*Consolidated Revenues from Jan. to Sep. not adjusted as IFRS basis

\*Consolidated Revenues from Jan. to Sep. not adjusted as IFRS basis