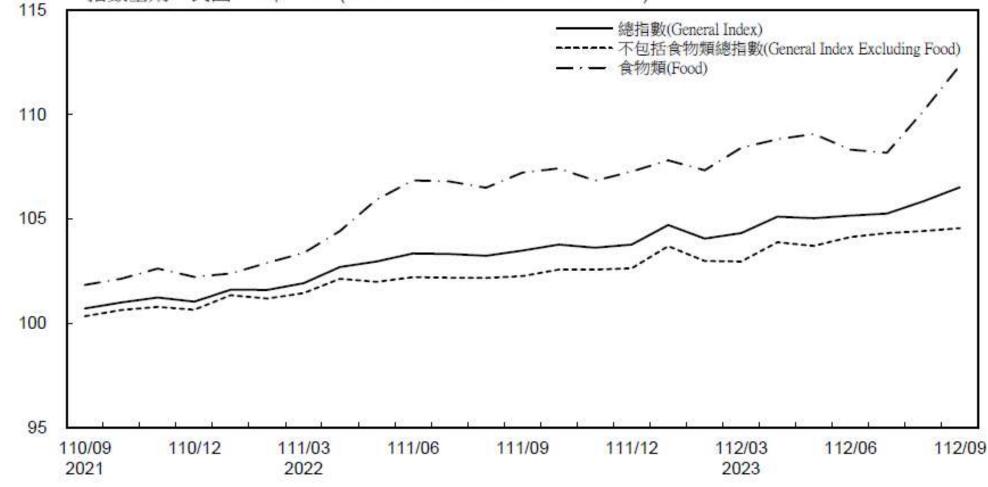

## 消費者物價指數及變動率圖 Trends of Consumer Price Indices

指數基期:民國110年=100 (Indices Base Period: 2021=100)