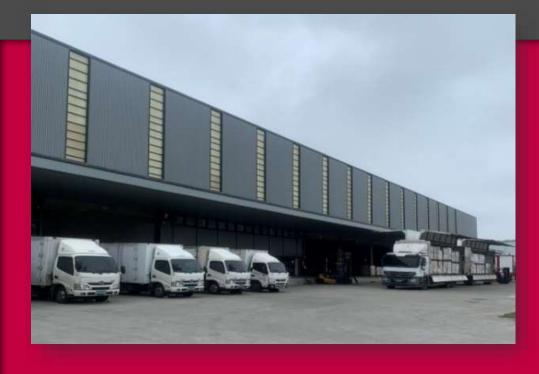

# 物流中心擴建 **Expansion of Logistics Center**

# 預計2024Q3完工 Estimated completion in 2024Q3

坪數增加1,580坪 板數增加3,060板 Increase 3,060 boards

- 自動化設備(貨->人) Automation Equipment (Goods -> People) 機器人四具 4 Robots
- 兩座自動滑道 Two-seater automatic slide

Installation Type: Roof-mounted Flat Estimated installation capacity: 2,500kW Estimated generation capacity: 2.8 million kWh/year Estimated carbon emission reduction: 1.39 million kilograms/year (Calculated based on the electricity emission coefficient of 2022) Estimated electricity consumption for logistics: 570,000 kWh/year The remaining electricity is still evaluated to be transferred to the