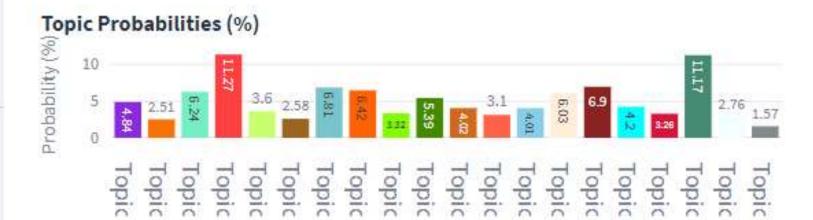

需求預測PJ概要

×

Top page

Frequency Pattern Model

Topic Model

Logout

#### **Frequency Pattern**

| See explanation                                                     |                               | ÷    |
|---------------------------------------------------------------------|-------------------------------|------|
| Filtering options                                                   |                               |      |
| MD Category                                                         |                               |      |
| 中分類名稱                                                               |                               | •    |
| Ares / Stores                                                       |                               |      |
| 全店                                                                  |                               | •    |
| Available POS duration: 2021/08/01 ~                                | 2023/07/31                    |      |
| Analysis period: Up to 1 year                                       |                               |      |
| Start data                                                          | End date                      |      |
| 2023/06/01                                                          | 2023/06/30                    |      |
| FOR YOUR FIRST TRY, the default "min<br>parameters are recommended. | imum support" and "minimum li | ift" |
| min support (%)                                                     | min lift                      | ٢    |
| 0.05%                                                               | 0.50                          |      |
|                                                                     |                               |      |