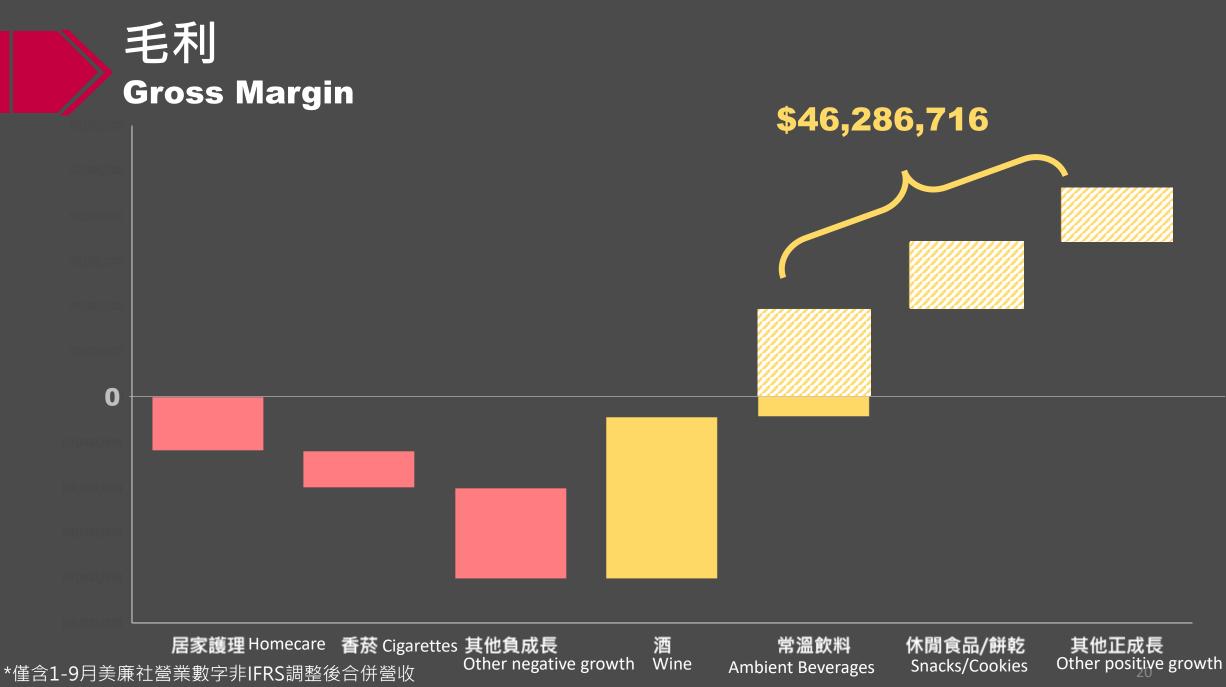

## 1-11月財務概況 Financial Overview from Jan. to Nov. 合併營業收入

Back to default parameters

Generate association data

\*\*\* CONNECTING

\*Consolidated Revenues from Jan. to Sep. not adjusted as IFRS basis

\*Consolidated Revenues from Jan. to Sep. not adjusted as IFRS basis