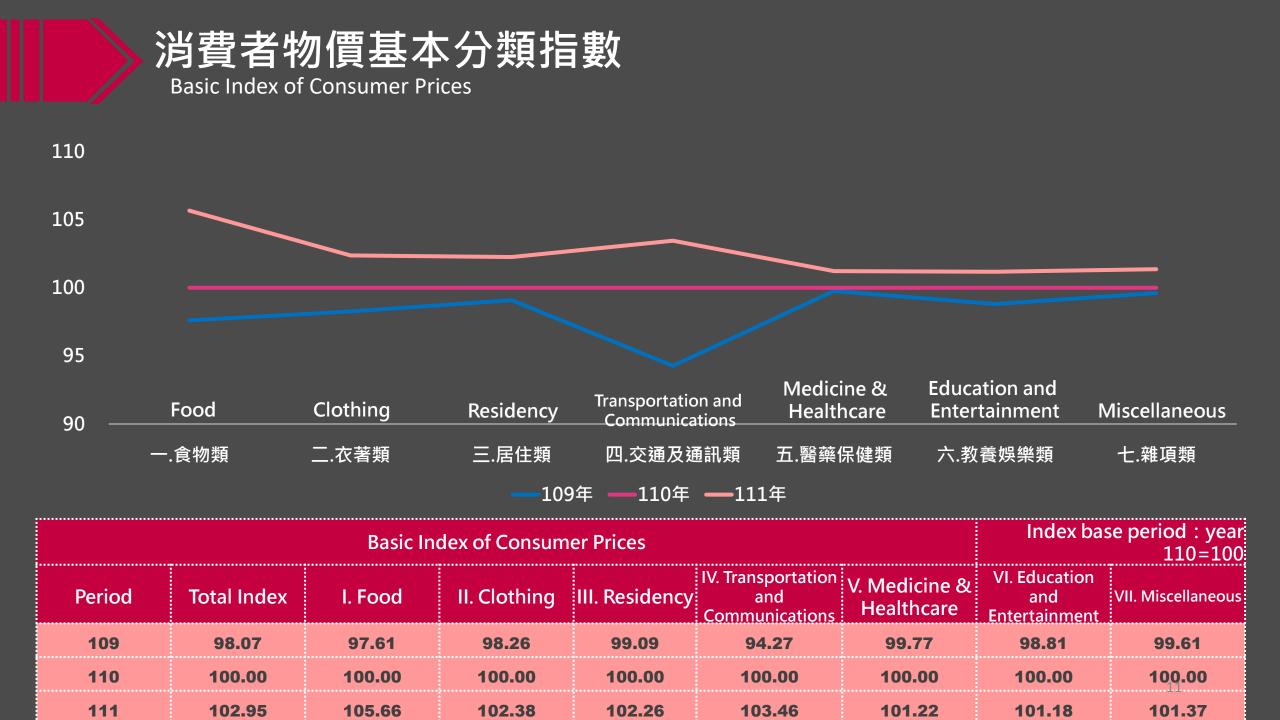

## 消費者物價指數及變動率圖 Trends of Consumer Price Indices

指數基期:民國110年=100 (Indices Base Period: 2021=100)