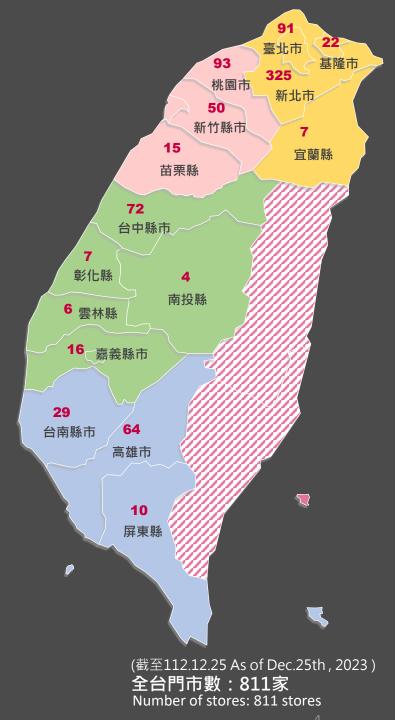

# Simple mart 2945 三商家購股份有限公司

公司簡介 Basic Information

公司名稱 Name

設  $\overline{\mathbf{\Lambda}}$ 時 間 **Establishment Date** 員工人數 **Employees** 實 收 資 本 額 Capital 營業 項 Industry 登記地 點 Address 長 茥 事 Chairman 經 緫 理 GM

三商家購股份有限公司 Simple Mart Retail Co., Ltd. 102年2月7日 Feb 7th, 2013 3,851人(截至112.12.25) 3,851 people (As of Dec 25th, 2023) 6.75億元 675 million 民生消費品之零售 **Retail of Consumer Goods** 臺北市中山區民權東路三段4號地下一層 B1, No.4, Sec. 3, Minquan East Road Taipei 陳翔玢 Shiang Feng Chen 邱光隆 **Kuang Lung Chiu** 