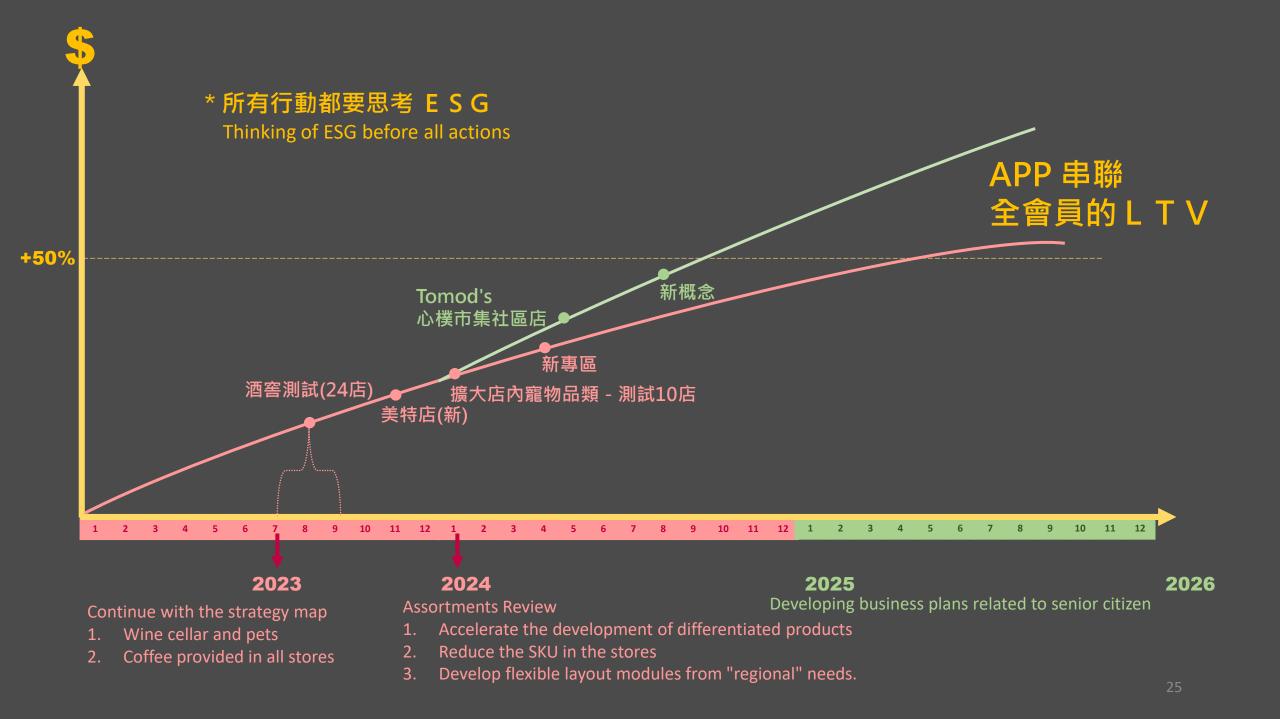

# Enhancement of internal strength

Assortments Adjustment → Total 503 items in 15 categories

Store Adjustment → Optimization and Re-layout of 147 Stores

# Enhancement of internal strength

Assortments Adjustment → One category per month

Store Adjustment → Optimization and Relayout of 147 Stores

Continuous No-Returns Policy for 5 years: Win-win situation for all parties → Suppliers, consumers, logistics, SimpleMart, and Earth