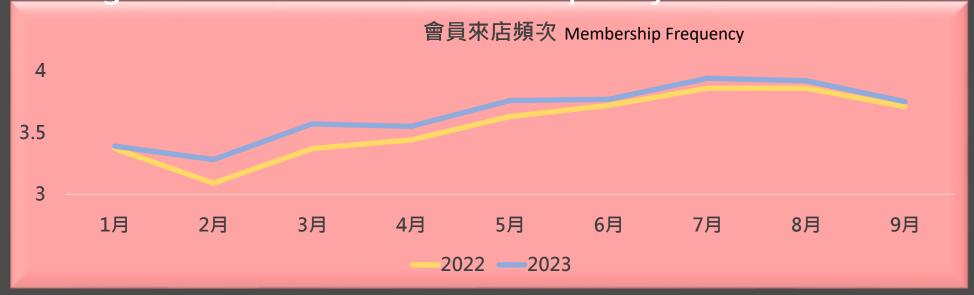

# 會員來客數與頻次穩定成長 Stable growth in the number and frequency of member visits

會員來客佔比 Percentage of Member

LFL

\*僅含1-9月美廉社營業數字非IFRS調整後合併營收 <u>\*Consolidated Revenues</u> from Jan. to Sep. not adjusted as IFRS basis