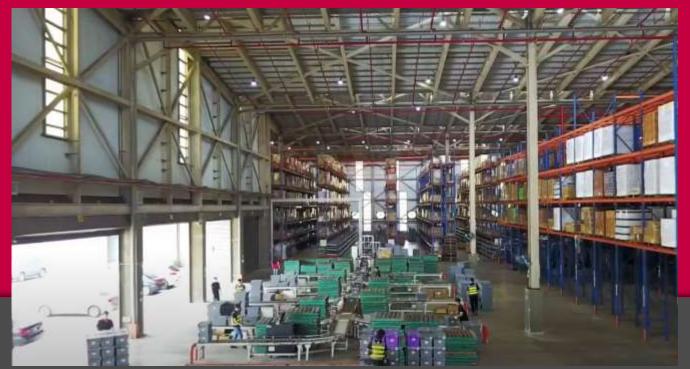

# 物流中心擴建 **Expansion of Logistics Center**

# 預計2024Q3完工 Estimated completion in 2024Q3

坪數增加1,580坪 板數增加3,060板 Increase 3,060 boards

- 自動化設備(貨->人) Automation Equipment (Goods -> People) 機器人四具 4 Robots
- 兩座自動滑道 Two-seater automatic slide

Installation Type: Roof-mounted Flat Estimated installation capacity: 2,500kW Estimated generation capacity: 2.8 million kWh/year Estimated carbon emission reduction: 1.39 million kilograms/year (Calculated based on the electricity emission coefficient of 2022) Estimated electricity consumption for logistics: 570,000 kWh/year The remaining electricity is still evaluated to be transferred to the