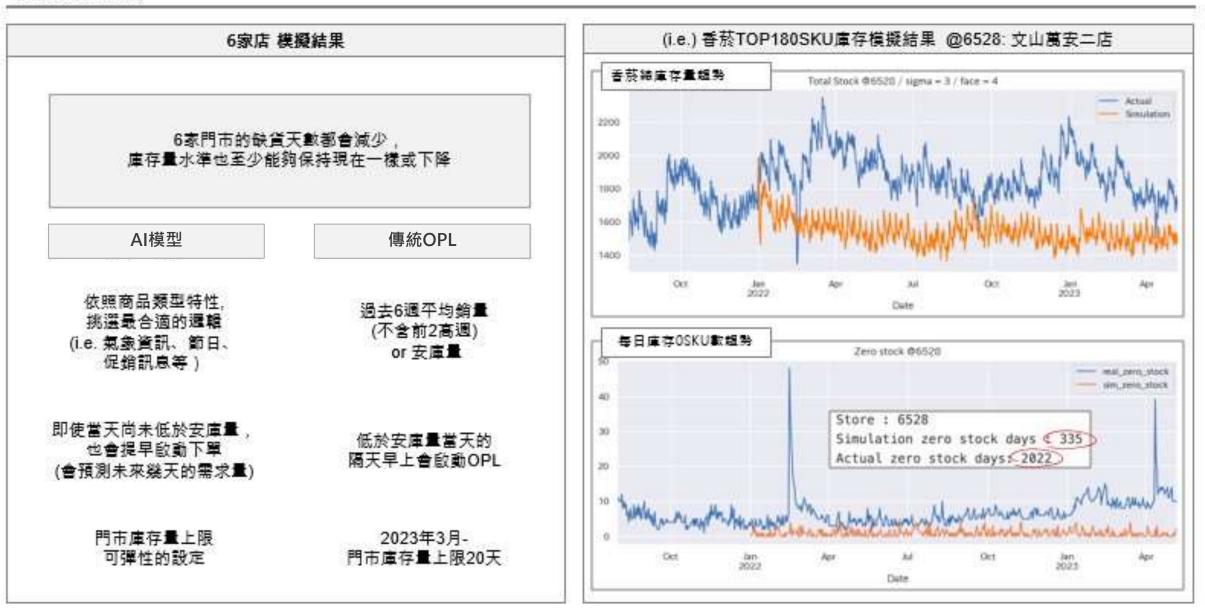

需求預測PJ概要

×

Top page

Frequency Pattern Model

Topic Model

Logout

#### **Frequency Pattern**

| See explanation                                                     |                               | ÷    |
|---------------------------------------------------------------------|-------------------------------|------|
| Filtering options                                                   |                               |      |
| MD Category                                                         |                               |      |
| 中分類名稱                                                               |                               | •    |
| Ares / Stores                                                       |                               |      |
| 全店                                                                  |                               | •    |
| Available POS duration: 2021/08/01 ~                                | 2023/07/31                    |      |
| Analysis period: Up to 1 year                                       |                               |      |
| Start data                                                          | End date                      |      |
| 2023/06/01                                                          | 2023/06/30                    |      |
| FOR YOUR FIRST TRY, the default "min<br>parameters are recommended. | imum support" and "minimum li | ift" |
| min support (%)                                                     | min lift                      | ٢    |
| 0.05%                                                               | 0.50                          |      |
|                                                                     |                               |      |

Back to default parameters

Generate association data

\*\*\* CONNECTING

\*Consolidated Revenues from Jan. to Sep. not adjusted as IFRS basis

\*Consolidated Revenues from Jan. to Sep. not adjusted as IFRS basis