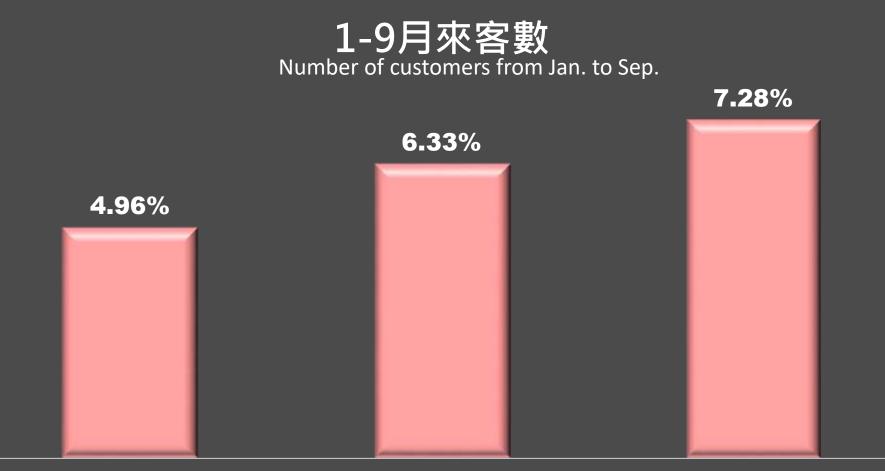

Back to default parameters

Generate association data

\*\*\* CONNECTING

\*Consolidated Revenues from Jan. to Sep. not adjusted as IFRS basis

\*Consolidated Revenues from Jan. to Sep. not adjusted as IFRS basis

# 會員來客數與頻次穩定成長 Stable growth in the number and frequency of member visits

會員來客佔比 Percentage of Member

LFL

\*僅含1-9月美廉社營業數字非IFRS調整後合併營收 <u>\*Consolidated Revenues</u> from Jan. to Sep. not adjusted as IFRS basis