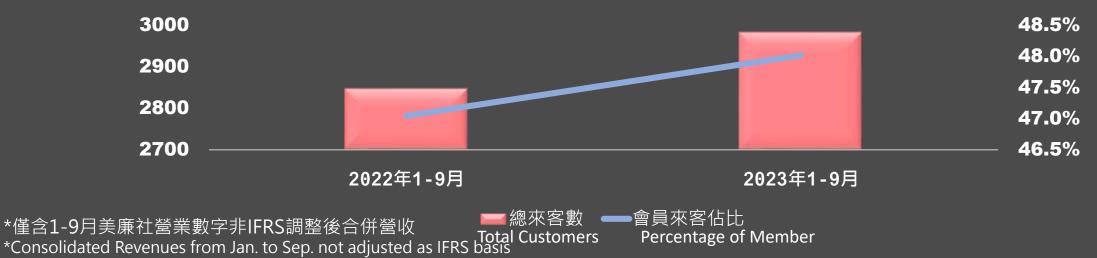

# 會員來客數與頻次穩定成長 Stable growth in the number and frequency of member visits

會員來客佔比 Percentage of Member

LFL

\*僅含1-9月美廉社營業數字非IFRS調整後合併營收 <u>\*Consolidated Revenues</u> from Jan. to Sep. not adjusted as IFRS basis