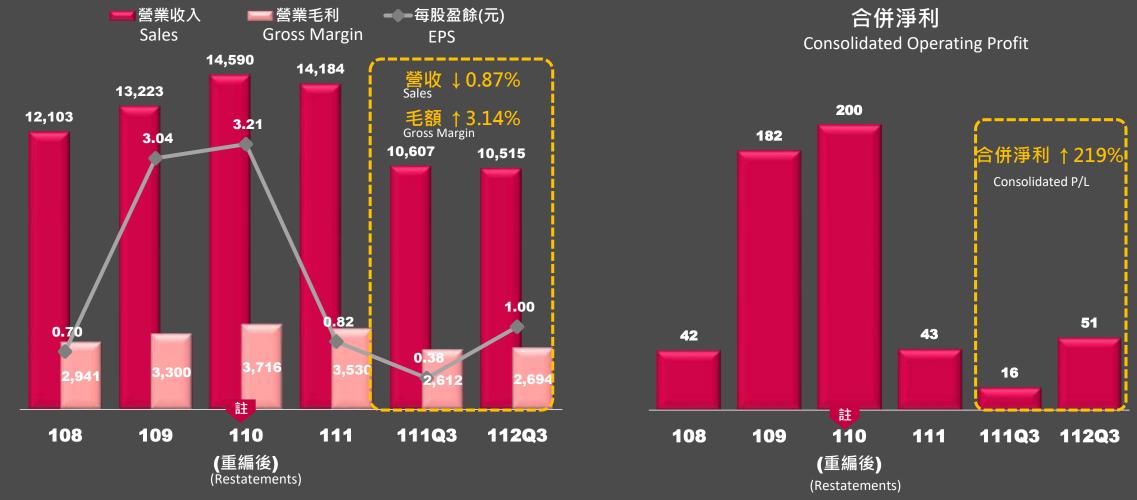

財務概況

單位:新台幣百萬元 (NTD \$Million)

註》本公司於111年4月完成收購三友藥妝股份有限公司,係屬共同控制下組織重組,並視為自始合併,故重編110年同期金額。

The Company has completed the acquisition of Sanyou Drugstores. Ltd. in April, 2022. The reorganization under common control is deemed to be a merger from the beginning. Therefore, the amount for the same period was restated.